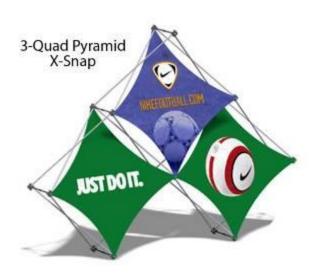

| hone                     | Fax Email Addre                                                                              | 355                  |             |            |
|--------------------------|----------------------------------------------------------------------------------------------|----------------------|-------------|------------|
| Pop Up Displays          | Description                                                                                  | Of Item              |             |            |
| Quad Pyramid<br>K-Snap   | Panel Graphic Fabric Pop Up  <br>Accessories Available At Additional Cos                     |                      |             | 1          |
| NOT NO IT.               |                                                                                              | Price                | Quantity    | Total      |
| - 1                      | Display Size: 90"W x 66" H                                                                   | \$707.00             |             |            |
| 0 Quad Pyramid<br>(-Snap | 7 Panel Graphic Fabric Pop Up<br>Accessories Available At Additional Cos                     |                      |             |            |
|                          |                                                                                              | Price                | Quantity    | Total      |
| V                        | Display Size: 178"W x 109.5" H                                                               | \$2,487.00           |             |            |
|                          | Display Size: 60"W x 60"H                                                                    | \$649.00<br>\$829.00 | F           |            |
| -                        | Display Size with Graphic Endcaps: 85"W x 60"H                                               | \$829.00             |             |            |
| Burst                    | 88" x 88" Graphic Fabric Accessories Available At Additiona Case-To-Counter Conversi         | l Cost: Lights, Shi  | pping Case, |            |
| NA A                     |                                                                                              | Price                | Quantity    | Total      |
| W. W.                    | Display Size: 88"W x 88"H                                                                    | \$1363.00            |             |            |
|                          | Display Size with Graphic Endcaps: 113"W x 88"H                                              | \$1,589.00           |             |            |
| Burst                    | 117" x 88" Graphic Fabri<br>Accessories Available At Additional Cost: Lights,<br>With Graphi | Shipping Case, Ca    |             | Conversion |
|                          | CK 1                                                                                         | Price                | Quantity    | Total      |
| 120                      | Display Size: 117"W x 88"H                                                                   | \$1,776.00           |             |            |
| 19 <del>1</del> 19       | Display Size with Graphic Endcaps: 142"W x 88"H                                              | \$1,986.00           |             |            |