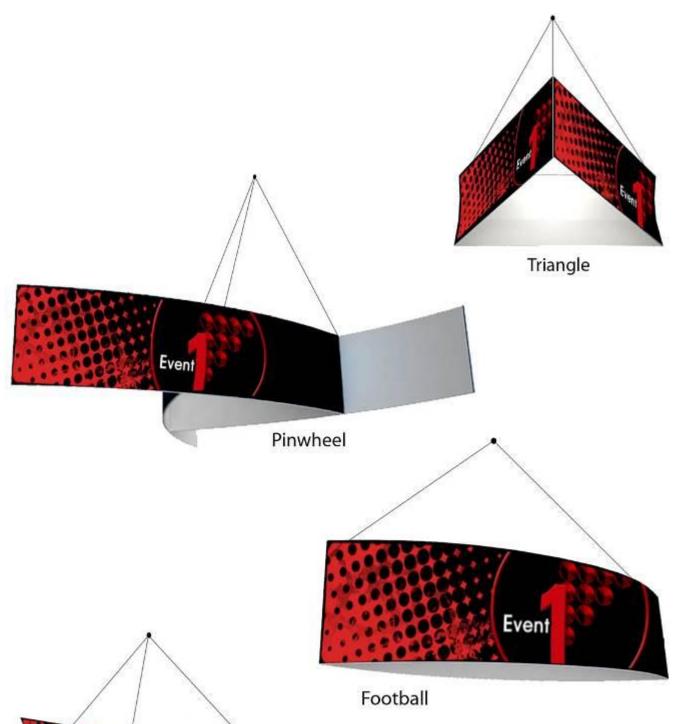

## **Hanging Structures/Signs**

Page 1 of 2

Tapered Triangle

Event

## **Hanging Structures/Signs**

Page 2 of 2

Rounded Triangle

Rounded Square

Tapered Circular

Circular