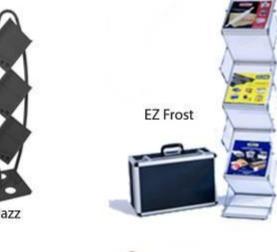

| 5 3 S ( // // // / / / / / / / / / / / / / | SC DESCRIPTION |  |

**Important:** All Hanging Structures require 10-15 business days for delivery after all artwork has been approved.

| Sub-Total            |  |
|----------------------|--|
| Sales Taxes (8.517%) |  |
|                      |  |
| Total Due            |  |
| <u> </u>             |  |



## **Literature Racks**

















Zedup



## **Literature Racks**

| Show Name | Oklahoma Aerospace Summit 2011 | Booth#           |
|-----------|--------------------------------|------------------|
| Company   |                                | Contact Person   |
| Address   |                                | City, State, ZIP |
| Telephone | Fax                            | Email Address    |

| Literature Racks