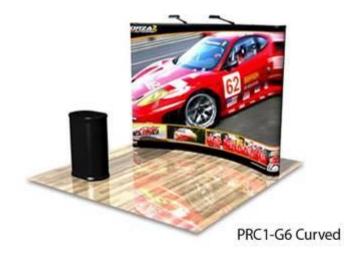

| Pop Up Displays   | Desc                                                                       | Description Of Item                                                           |                         |       |
|-------------------|----------------------------------------------------------------------------|-------------------------------------------------------------------------------|-------------------------|-------|
| PRC5-F<br>Curved  | Frame, Channel Bars, 3 Front Fa                                            | c Pop Up Includes:<br>abric Panels, 2 End Fabric<br>ase To Counter Conversion |                         | 3,    |
|                   |                                                                            | Price                                                                         | Quantity                | Total |
|                   | Display Size: 98.5"W X 88"H                                                | \$1,155.00                                                                    |                         |       |
| PRC1-F<br>Curved  | Frame, Channel Bars, 4 Front Fa                                            | ic Pop Up Includes:<br>abric Panels, 2 End Fabric<br>ase To Counter Conversio |                         | i,    |
|                   | Display Size: 118.8"W X 94.4"H                                             | Price<br>\$1,393.00                                                           | Quantity                | Total |
| Serpentine        | 2 Frames, Channel Bars, 8 Front F                                          | Case To Counter Conver                                                        | sions                   |       |
| ****              | Display Size: 230.5"W X 88"H                                               | \$2,590.00                                                                    | Quantity                | Total |
| PRC5-G5<br>Curved | 8' Graph<br>Frame, Channel Bars, 3 Front Gra<br>Shipping Case, Case To Co  |                                                                               |                         | ts,   |
|                   | 7                                                                          | Price                                                                         | Quantity                | Total |
|                   | Display Size: 98.5"W X 88"H                                                | \$1,946.00                                                                    |                         |       |
| PRC1-G6<br>Curved | 10' Graph<br>Frame, Channel Bars, 4 Front Gra<br>Shipping Case, Case To Co |                                                                               |                         | ts,   |
|                   | Diselection 440 00041 V 04 4001                                            | Price                                                                         | Quantity                | Total |
|                   | Display Size: 118.8"W X 94.4"H                                             | \$2,167.00                                                                    |                         |       |
| PRC10-G0          |                                                                            | nic Pop Up Includes:<br>raphic Panels, 2 End Grap                             | hic Panels, 4 Lig       | jhts, |
| Serpentine .      | 2 Frames, Channel Bars, 8 Front Gr<br>2 Shipping Cases, 2 Case To 0        |                                                                               | Graphic Wraps           |       |
| Serpentine        |                                                                            |                                                                               | Graphic Wraps  Quantity | Total |