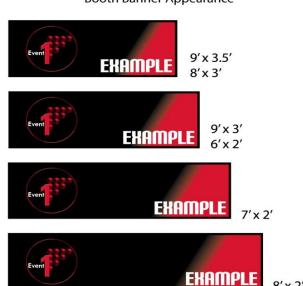

## **Banner Stands**

Sizes and Pricing on Following Page
 Other Sizes and Styles Available

## **Banner Stands**

| Show Name | Oklahoma Aerospace Summit 2011 | Booth#           |
|-----------|--------------------------------|------------------|
| Company   |                                | Contact Person   |
| Address   |                                | City, State, ZIP |
| Telephone | Fax                            | Email Address    |

| Banner Stands                           | Description Of Item                                                                                                                                                                                                                                                                                                                                                                                                                                                                                                                                                                                                                                                                                                                                                                                                                                                                                                                                                                                                                                                                                                                                                                                                                                                                                                                                                                                                                                                                                                                                                                                                                                                                                                                                                                                                                                                                                                                                                                                                                                                                                                            | Price Per Item                                                                                                                   | Quantity          | Total |
|-----------------------------------------|--------------------------------------------------------------------------------------------------------------------------------------------------------------------------------------------------------------------------------------------------------------------------------------------------------------------------------------------------------------------------------------------------------------------------------------------------------------------------------------------------------------------------------------------------------------------------------------------------------------------------------------------------------------------------------------------------------------------------------------------------------------------------------------------------------------------------------------------------------------------------------------------------------------------------------------------------------------------------------------------------------------------------------------------------------------------------------------------------------------------------------------------------------------------------------------------------------------------------------------------------------------------------------------------------------------------------------------------------------------------------------------------------------------------------------------------------------------------------------------------------------------------------------------------------------------------------------------------------------------------------------------------------------------------------------------------------------------------------------------------------------------------------------------------------------------------------------------------------------------------------------------------------------------------------------------------------------------------------------------------------------------------------------------------------------------------------------------------------------------------------------|----------------------------------------------------------------------------------------------------------------------------------|-------------------|-------|
| Barracuda                               | Printed on Anti-Ci<br>Variable Height Retractab<br>Silver Hardw<br>Printed On Anti Ci<br>Telescopic P<br>Graphic Tensi<br>Molded Carryin                                                                                                                                                                                                                                                                                                                                                                                                                                                                                                                                                                                                                                                                                                                                                                                                                                                                                                                                                                                                                                                                                                                                                                                                                                                                                                                                                                                                                                                                                                                                                                                                                                                                                                                                                                                                                                                                                                                                                                                       | url Vinyl<br>de Banner Stand<br>are<br>url Vinyl<br>Pole<br>oner<br>g Bag                                                        |                   |       |
|                                         | Graphic Size: 31.5"W X 29.5"H – 83.35"H                                                                                                                                                                                                                                                                                                                                                                                                                                                                                                                                                                                                                                                                                                                                                                                                                                                                                                                                                                                                                                                                                                                                                                                                                                                                                                                                                                                                                                                                                                                                                                                                                                                                                                                                                                                                                                                                                                                                                                                                                                                                                        | Price<br>\$375.00                                                                                                                | Quantity          | Total |
| Orient 318                              | Printed on Anti-Ci<br>Retractable Banne<br>Black or Silver Ha<br>Printed On Anti<br>3 Piece Shock Cor<br>Padded Carryin                                                                                                                                                                                                                                                                                                                                                                                                                                                                                                                                                                                                                                                                                                                                                                                                                                                                                                                                                                                                                                                                                                                                                                                                                                                                                                                                                                                                                                                                                                                                                                                                                                                                                                                                                                                                                                                                                                                                                                                                        | url Vinyl<br>er Stand<br>ardware<br>url Vinyl<br>ded Pole                                                                        |                   |       |
|                                         | Graphic Sizes:                                                                                                                                                                                                                                                                                                                                                                                                                                                                                                                                                                                                                                                                                                                                                                                                                                                                                                                                                                                                                                                                                                                                                                                                                                                                                                                                                                                                                                                                                                                                                                                                                                                                                                                                                                                                                                                                                                                                                                                                                                                                                                                 | Price                                                                                                                            | Quantity          | Total |
|                                         | <u>Orient 800</u> : 31.5"W x 83.25"H                                                                                                                                                                                                                                                                                                                                                                                                                                                                                                                                                                                                                                                                                                                                                                                                                                                                                                                                                                                                                                                                                                                                                                                                                                                                                                                                                                                                                                                                                                                                                                                                                                                                                                                                                                                                                                                                                                                                                                                                                                                                                           | \$350.00                                                                                                                         |                   |       |
|                                         | Orient 920: 35.5"W x 83.25"H                                                                                                                                                                                                                                                                                                                                                                                                                                                                                                                                                                                                                                                                                                                                                                                                                                                                                                                                                                                                                                                                                                                                                                                                                                                                                                                                                                                                                                                                                                                                                                                                                                                                                                                                                                                                                                                                                                                                                                                                                                                                                                   | \$400.00                                                                                                                         |                   |       |
| 1                                       | Orient 1000: 39.25"W x 83.25"H                                                                                                                                                                                                                                                                                                                                                                                                                                                                                                                                                                                                                                                                                                                                                                                                                                                                                                                                                                                                                                                                                                                                                                                                                                                                                                                                                                                                                                                                                                                                                                                                                                                                                                                                                                                                                                                                                                                                                                                                                                                                                                 | \$450.00                                                                                                                         |                   |       |
|                                         | Orient 800-2 (Double Sided): 31.5"W x 83.25"H                                                                                                                                                                                                                                                                                                                                                                                                                                                                                                                                                                                                                                                                                                                                                                                                                                                                                                                                                                                                                                                                                                                                                                                                                                                                                                                                                                                                                                                                                                                                                                                                                                                                                                                                                                                                                                                                                                                                                                                                                                                                                  | \$525.00                                                                                                                         |                   |       |
|                                         | Orient 920-2 (Double Sided): 35.5"W x 83.25"H                                                                                                                                                                                                                                                                                                                                                                                                                                                                                                                                                                                                                                                                                                                                                                                                                                                                                                                                                                                                                                                                                                                                                                                                                                                                                                                                                                                                                                                                                                                                                                                                                                                                                                                                                                                                                                                                                                                                                                                                                                                                                  | \$575.00                                                                                                                         |                   |       |
|                                         | Orient 1000-2 (Double Sided): 39.25"W x 83.25"H                                                                                                                                                                                                                                                                                                                                                                                                                                                                                                                                                                                                                                                                                                                                                                                                                                                                                                                                                                                                                                                                                                                                                                                                                                                                                                                                                                                                                                                                                                                                                                                                                                                                                                                                                                                                                                                                                                                                                                                                                                                                                | \$625.00                                                                                                                         |                   |       |
| Time Time Time Time Time Time Time Time | Silver Hardw<br>Interchangeable Grapj<br>Telescopic P<br>Tension Con<br>Molded Carryin                                                                                                                                                                                                                                                                                                                                                                                                                                                                                                                                                                                                                                                                                                                                                                                                                                                                                                                                                                                                                                                                                                                                                                                                                                                                                                                                                                                                                                                                                                                                                                                                                                                                                                                                                                                                                                                                                                                                                                                                                                         | hic Cassette<br>Pole<br>trol<br>g Bag                                                                                            |                   |       |
|                                         | Graphic Size 31.5"W x 29.5" To 83.35"H                                                                                                                                                                                                                                                                                                                                                                                                                                                                                                                                                                                                                                                                                                                                                                                                                                                                                                                                                                                                                                                                                                                                                                                                                                                                                                                                                                                                                                                                                                                                                                                                                                                                                                                                                                                                                                                                                                                                                                                                                                                                                         | Price<br>\$420.00                                                                                                                | Quantity          | Total |
| \scend _                                |                                                                                                                                                                                                                                                                                                                                                                                                                                                                                                                                                                                                                                                                                                                                                                                                                                                                                                                                                                                                                                                                                                                                                                                                                                                                                                                                                                                                                                                                                                                                                                                                                                                                                                                                                                                                                                                                                                                                                                                                                                                                                                                                |                                                                                                                                  |                   |       |
| GALVETON                                | Retractable Bannis Black Hardwin Dye Sub Fabric Carrying Ba Graphic Size:  Ascend 52: 52"W x 80"H  Ascend 68: 68"W x 80"H                                                                                                                                                                                                                                                                                                                                                                                                                                                                                                                                                                                                                                                                                                                                                                                                                                                                                                                                                                                                                                                                                                                                                                                                                                                                                                                                                                                                                                                                                                                                                                                                                                                                                                                                                                                                                                                                                                                                                                                                      | are<br>Print                                                                                                                     | Quantity          | Total |
| GALVETON                                | Black Hardw<br>Dye Sub Fabric<br>Carrying Ba<br>Graphic Size:<br>Ascend 52: 52"W x 80"H                                                                                                                                                                                                                                                                                                                                                                                                                                                                                                                                                                                                                                                                                                                                                                                                                                                                                                                                                                                                                                                                                                                                                                                                                                                                                                                                                                                                                                                                                                                                                                                                                                                                                                                                                                                                                                                                                                                                                                                                                                        | Price \$1,435.00 \$1,775.00 \$1 x 70"H anner Stand door X Base                                                                   | Quantity          | Total |
| GALVETON                                | Black Hardwonder Dye Sub Fabric Carrying Base Graphic Size:  Ascend 52: 52"W x 80"H  Ascend 68: 68"W x 80"H  Graphic Size 34"W 8.2' Indoor/Outdoor Base Outdoor Spike Or Indoor Carrying Base Graphic Base Garrying Base Graphic Size 34"W 8.2' Indoor/Outdoor Spike Or Indoor | Price \$1,435.00 \$1,775.00  V x 70"H anner Stand door X Base ag Price                                                           | Quantity Quantity | Total |
| 9                                       | Black Hardwonder Dye Sub Fabric Carrying Between Size:  Ascend 52: 52"W x 80"H  Ascend 68: 68"W x 80"H  Graphic Size 34"W 8.2' Indoor/Outdoor Between Size Outdoor Spike Or Indoor Spike Or In | Price \$1,435.00 \$1,775.00  V x 70"H anner Stand door X Base ag                                                                 |                   |       |
| GALVETON                                | Black Hardwonder Dye Sub Fabric Carrying Base Graphic Size:  Ascend 52: 52"W x 80"H  Ascend 68: 68"W x 80"H  Graphic Size 34"W 8.2' Indoor/Outdoor Boottoor Spike Or Indoor Spike Or Indoor Carrying Base TearDrop: One-Sided Print                                                                                                                                                                                                                                                                                                                                                                                                                                                                                                                                                                                                                                                                                                                                                                                                                                                                                                                                                                                                                                                                                                                                                                                                                                                                                                                                                                                                                                                                                                                                                                                                                                                                                                                                                                                                                                                                                            | Price \$1,435.00 \$1,775.00  V x 70"H anner Stand door X Base ag Price \$275.00 \$375.00  W x 94.5"H Banner Stand door X Base ag | Quantity          | Total |
| earDrop                                 | Black Hardwo Dye Sub Fabric Carrying Be Graphic Size:  Ascend 52: 52"W x 80"H  Ascend 68: 68"W x 80"H  Graphic Size 34"W 8.2' Indoor/Outdoor By Outdoor Spike Or Ind Carrying Be  TearDrop: One-Sided Print Tear Drop-2: Two-Sided Print  Graphic Size 23.6"W 9.84' Indoor/Outdoor By Outdoor Spike Or Ind Outdoor Spike Or Ind                                                                                                                                                                                                                                                                                                                                                                                                                                                                                                                                                                                                                                                                                                                                                                                                                                                                                                                                                                                                                                                                                                                                                                                                                                                                                                                                                                                                                                                                                                                                                                                                                                                                                                                                                                                                | Price \$1,435.00 \$1,775.00  V x 70"H anner Stand door X Base ag Price \$275.00 \$375.00  V x 94.5"H Banner Stand door X Base    |                   |       |