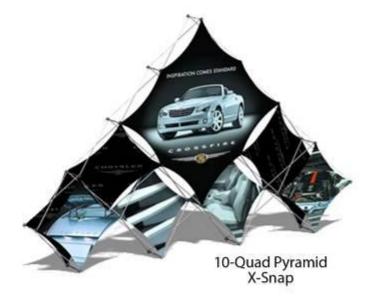

| hone                     | Fax Email Addre                                                                              | 355                  |             |            |
|--------------------------|----------------------------------------------------------------------------------------------|----------------------|-------------|------------|
| Pop Up Displays          | Description                                                                                  | Of Item              |             |            |
| Quad Pyramid<br>K-Snap   | Panel Graphic Fabric Pop Up  <br>Accessories Available At Additional Cos                     |                      |             | 1          |
| NOT NO IT.               |                                                                                              | Price                | Quantity    | Total      |
| - 1                      | Display Size: 90"W x 66" H                                                                   | \$707.00             |             |            |
| 0 Quad Pyramid<br>(-Snap | 7 Panel Graphic Fabric Pop Up<br>Accessories Available At Additional Cos                     |                      |             |            |
|                          |                                                                                              | Price                | Quantity    | Total      |
| V                        | Display Size: 178"W x 109.5" H                                                               | \$2,487.00           |             |            |
|                          | Display Size: 60"W x 60"H                                                                    | \$649.00<br>\$829.00 | F           |            |
| -                        | Display Size with Graphic Endcaps: 85"W x 60"H                                               | \$829.00             |             |            |
| Burst                    | 88" x 88" Graphic Fabric Accessories Available At Additiona Case-To-Counter Conversi         | l Cost: Lights, Shi  | pping Case, |            |
| NA A                     |                                                                                              | Price                | Quantity    | Total      |
| W. W.                    | Display Size: 88"W x 88"H                                                                    | \$1363.00            |             |            |
|                          | Display Size with Graphic Endcaps: 113"W x 88"H                                              | \$1,589.00           |             |            |
| Burst                    | 117" x 88" Graphic Fabri<br>Accessories Available At Additional Cost: Lights,<br>With Graphi | Shipping Case, Ca    |             | Conversion |
|                          | CK 1                                                                                         | Price                | Quantity    | Total      |
| 120                      | Display Size: 117"W x 88"H                                                                   | \$1,776.00           |             |            |
| 19 <del>1</del> 19       | Display Size with Graphic Endcaps: 142"W x 88"H                                              | \$1,986.00           |             |            |