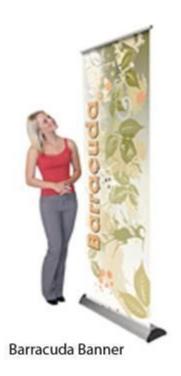

| Banner Stands                           | Description Of Item                                                                                                                                                                                                                                                                                                                                                                                                                                                                                                                                                                                                                                                                                                                                                                                                                                                                                                                                                                                                                                                                                                                                                                                                                                                                                                                                                                                                                                                                                                                                                                                                                                                                                                                                                                                                                                                                                                                                                                                                                                                                                                            | Price Per Item                                                                                                                   | Quantity          | Total |
|-----------------------------------------|--------------------------------------------------------------------------------------------------------------------------------------------------------------------------------------------------------------------------------------------------------------------------------------------------------------------------------------------------------------------------------------------------------------------------------------------------------------------------------------------------------------------------------------------------------------------------------------------------------------------------------------------------------------------------------------------------------------------------------------------------------------------------------------------------------------------------------------------------------------------------------------------------------------------------------------------------------------------------------------------------------------------------------------------------------------------------------------------------------------------------------------------------------------------------------------------------------------------------------------------------------------------------------------------------------------------------------------------------------------------------------------------------------------------------------------------------------------------------------------------------------------------------------------------------------------------------------------------------------------------------------------------------------------------------------------------------------------------------------------------------------------------------------------------------------------------------------------------------------------------------------------------------------------------------------------------------------------------------------------------------------------------------------------------------------------------------------------------------------------------------------|----------------------------------------------------------------------------------------------------------------------------------|-------------------|-------|
| Barracuda                               | Printed on Anti-Ci<br>Variable Height Retractab<br>Silver Hardw<br>Printed On Anti Ci<br>Telescopic P<br>Graphic Tensi<br>Molded Carryin                                                                                                                                                                                                                                                                                                                                                                                                                                                                                                                                                                                                                                                                                                                                                                                                                                                                                                                                                                                                                                                                                                                                                                                                                                                                                                                                                                                                                                                                                                                                                                                                                                                                                                                                                                                                                                                                                                                                                                                       | url Vinyl<br>de Banner Stand<br>are<br>url Vinyl<br>Pole<br>oner<br>g Bag                                                        |                   |       |
|                                         | Graphic Size: 31.5"W X 29.5"H – 83.35"H                                                                                                                                                                                                                                                                                                                                                                                                                                                                                                                                                                                                                                                                                                                                                                                                                                                                                                                                                                                                                                                                                                                                                                                                                                                                                                                                                                                                                                                                                                                                                                                                                                                                                                                                                                                                                                                                                                                                                                                                                                                                                        | Price<br>\$375.00                                                                                                                | Quantity          | Total |
| Orient 318                              | Printed on Anti-Ci<br>Retractable Banne<br>Black or Silver Ha<br>Printed On Anti<br>3 Piece Shock Cor<br>Padded Carryin                                                                                                                                                                                                                                                                                                                                                                                                                                                                                                                                                                                                                                                                                                                                                                                                                                                                                                                                                                                                                                                                                                                                                                                                                                                                                                                                                                                                                                                                                                                                                                                                                                                                                                                                                                                                                                                                                                                                                                                                        | url Vinyl<br>er Stand<br>ardware<br>url Vinyl<br>ded Pole                                                                        |                   |       |
|                                         | Graphic Sizes:                                                                                                                                                                                                                                                                                                                                                                                                                                                                                                                                                                                                                                                                                                                                                                                                                                                                                                                                                                                                                                                                                                                                                                                                                                                                                                                                                                                                                                                                                                                                                                                                                                                                                                                                                                                                                                                                                                                                                                                                                                                                                                                 | Price                                                                                                                            | Quantity          | Total |
|                                         | <u>Orient 800</u> : 31.5"W x 83.25"H                                                                                                                                                                                                                                                                                                                                                                                                                                                                                                                                                                                                                                                                                                                                                                                                                                                                                                                                                                                                                                                                                                                                                                                                                                                                                                                                                                                                                                                                                                                                                                                                                                                                                                                                                                                                                                                                                                                                                                                                                                                                                           | \$350.00                                                                                                                         |                   |       |
|                                         | Orient 920: 35.5"W x 83.25"H                                                                                                                                                                                                                                                                                                                                                                                                                                                                                                                                                                                                                                                                                                                                                                                                                                                                                                                                                                                                                                                                                                                                                                                                                                                                                                                                                                                                                                                                                                                                                                                                                                                                                                                                                                                                                                                                                                                                                                                                                                                                                                   | \$400.00                                                                                                                         |                   |       |
| 1                                       | Orient 1000: 39.25"W x 83.25"H                                                                                                                                                                                                                                                                                                                                                                                                                                                                                                                                                                                                                                                                                                                                                                                                                                                                                                                                                                                                                                                                                                                                                                                                                                                                                                                                                                                                                                                                                                                                                                                                                                                                                                                                                                                                                                                                                                                                                                                                                                                                                                 | \$450.00                                                                                                                         |                   |       |
|                                         | Orient 800-2 (Double Sided): 31.5"W x 83.25"H                                                                                                                                                                                                                                                                                                                                                                                                                                                                                                                                                                                                                                                                                                                                                                                                                                                                                                                                                                                                                                                                                                                                                                                                                                                                                                                                                                                                                                                                                                                                                                                                                                                                                                                                                                                                                                                                                                                                                                                                                                                                                  | \$525.00                                                                                                                         |                   |       |
|                                         | Orient 920-2 (Double Sided): 35.5"W x 83.25"H                                                                                                                                                                                                                                                                                                                                                                                                                                                                                                                                                                                                                                                                                                                                                                                                                                                                                                                                                                                                                                                                                                                                                                                                                                                                                                                                                                                                                                                                                                                                                                                                                                                                                                                                                                                                                                                                                                                                                                                                                                                                                  | \$575.00                                                                                                                         |                   |       |
|                                         | Orient 1000-2 (Double Sided): 39.25"W x 83.25"H                                                                                                                                                                                                                                                                                                                                                                                                                                                                                                                                                                                                                                                                                                                                                                                                                                                                                                                                                                                                                                                                                                                                                                                                                                                                                                                                                                                                                                                                                                                                                                                                                                                                                                                                                                                                                                                                                                                                                                                                                                                                                | \$625.00                                                                                                                         |                   |       |
| Time Time Time Time Time Time Time Time | Silver Hardw<br>Interchangeable Grapj<br>Telescopic P<br>Tension Con<br>Molded Carryin                                                                                                                                                                                                                                                                                                                                                                                                                                                                                                                                                                                                                                                                                                                                                                                                                                                                                                                                                                                                                                                                                                                                                                                                                                                                                                                                                                                                                                                                                                                                                                                                                                                                                                                                                                                                                                                                                                                                                                                                                                         | hic Cassette<br>Pole<br>trol<br>g Bag                                                                                            |                   |       |
|                                         | Graphic Size 31.5"W x 29.5" To 83.35"H                                                                                                                                                                                                                                                                                                                                                                                                                                                                                                                                                                                                                                                                                                                                                                                                                                                                                                                                                                                                                                                                                                                                                                                                                                                                                                                                                                                                                                                                                                                                                                                                                                                                                                                                                                                                                                                                                                                                                                                                                                                                                         | Price<br>\$420.00                                                                                                                | Quantity          | Total |
| \scend _                                |                                                                                                                                                                                                                                                                                                                                                                                                                                                                                                                                                                                                                                                                                                                                                                                                                                                                                                                                                                                                                                                                                                                                                                                                                                                                                                                                                                                                                                                                                                                                                                                                                                                                                                                                                                                                                                                                                                                                                                                                                                                                                                                                |                                                                                                                                  |                   |       |
| GALVETON                                | Retractable Bannis Black Hardwin Dye Sub Fabric Carrying Ba Graphic Size:  Ascend 52: 52"W x 80"H  Ascend 68: 68"W x 80"H                                                                                                                                                                                                                                                                                                                                                                                                                                                                                                                                                                                                                                                                                                                                                                                                                                                                                                                                                                                                                                                                                                                                                                                                                                                                                                                                                                                                                                                                                                                                                                                                                                                                                                                                                                                                                                                                                                                                                                                                      | are<br>Print                                                                                                                     | Quantity          | Total |
| GALVETON                                | Black Hardw<br>Dye Sub Fabric<br>Carrying Ba<br>Graphic Size:<br>Ascend 52: 52"W x 80"H                                                                                                                                                                                                                                                                                                                                                                                                                                                                                                                                                                                                                                                                                                                                                                                                                                                                                                                                                                                                                                                                                                                                                                                                                                                                                                                                                                                                                                                                                                                                                                                                                                                                                                                                                                                                                                                                                                                                                                                                                                        | Price \$1,435.00 \$1,775.00 \$1 x 70"H anner Stand door X Base                                                                   | Quantity          | Total |
| GALVETON                                | Black Hardwonder Dye Sub Fabric Carrying Base Graphic Size:  Ascend 52: 52"W x 80"H  Ascend 68: 68"W x 80"H  Graphic Size 34"W 8.2' Indoor/Outdoor Base Outdoor Spike Or Indoor Carrying Base Graphic Base Garrying Base Graphic Size 34"W 8.2' Indoor/Outdoor Spike Or Indoor | Price \$1,435.00 \$1,775.00  V x 70"H anner Stand door X Base ag Price                                                           | Quantity Quantity | Total |
| 9                                       | Black Hardwonder Dye Sub Fabric Carrying Between Size:  Ascend 52: 52"W x 80"H  Ascend 68: 68"W x 80"H  Graphic Size 34"W 8.2' Indoor/Outdoor Between Size Outdoor Spike Or Indoor Spike Or In | Price \$1,435.00 \$1,775.00  V x 70"H anner Stand door X Base ag                                                                 |                   |       |
| GALVETON                                | Black Hardwonder Dye Sub Fabric Carrying Base Graphic Size:  Ascend 52: 52"W x 80"H  Ascend 68: 68"W x 80"H  Graphic Size 34"W 8.2' Indoor/Outdoor Boottoor Spike Or Indoor Spike Or Indoor Carrying Base TearDrop: One-Sided Print                                                                                                                                                                                                                                                                                                                                                                                                                                                                                                                                                                                                                                                                                                                                                                                                                                                                                                                                                                                                                                                                                                                                                                                                                                                                                                                                                                                                                                                                                                                                                                                                                                                                                                                                                                                                                                                                                            | Price \$1,435.00 \$1,775.00  V x 70"H anner Stand door X Base ag Price \$275.00 \$375.00  W x 94.5"H Banner Stand door X Base ag | Quantity          | Total |
| earDrop                                 | Black Hardwo Dye Sub Fabric Carrying Be Graphic Size:  Ascend 52: 52"W x 80"H  Ascend 68: 68"W x 80"H  Graphic Size 34"W 8.2' Indoor/Outdoor By Outdoor Spike Or Ind Carrying Be  TearDrop: One-Sided Print Tear Drop-2: Two-Sided Print  Graphic Size 23.6"W 9.84' Indoor/Outdoor By Outdoor Spike Or Ind Outdoor Spike Or Ind                                                                                                                                                                                                                                                                                                                                                                                                                                                                                                                                                                                                                                                                                                                                                                                                                                                                                                                                                                                                                                                                                                                                                                                                                                                                                                                                                                                                                                                                                                                                                                                                                                                                                                                                                                                                | Price \$1,435.00 \$1,775.00  V x 70"H anner Stand door X Base ag Price \$275.00 \$375.00  V x 94.5"H Banner Stand door X Base    |                   |       |