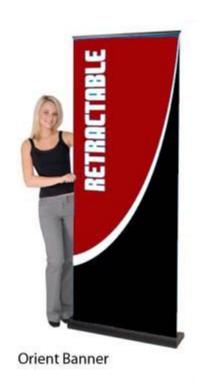

| Banner Stands                           | Description Of Item                                                                                                                                                                                                                                                                                                                                                                                                                                                                                                                                                                                                                                                                                                                                                                                                                                                                                                                                                                                                                                                                                                                                                                                                                                                                                                                                                                                                                                                                                                                                                                                                                                                                                                                                                                                                                                                                                                                                                                                                                                                                                                            | Price Per Item                                                                                                                   | Quantity          | Total |
|-----------------------------------------|--------------------------------------------------------------------------------------------------------------------------------------------------------------------------------------------------------------------------------------------------------------------------------------------------------------------------------------------------------------------------------------------------------------------------------------------------------------------------------------------------------------------------------------------------------------------------------------------------------------------------------------------------------------------------------------------------------------------------------------------------------------------------------------------------------------------------------------------------------------------------------------------------------------------------------------------------------------------------------------------------------------------------------------------------------------------------------------------------------------------------------------------------------------------------------------------------------------------------------------------------------------------------------------------------------------------------------------------------------------------------------------------------------------------------------------------------------------------------------------------------------------------------------------------------------------------------------------------------------------------------------------------------------------------------------------------------------------------------------------------------------------------------------------------------------------------------------------------------------------------------------------------------------------------------------------------------------------------------------------------------------------------------------------------------------------------------------------------------------------------------------|----------------------------------------------------------------------------------------------------------------------------------|-------------------|-------|
| Barracuda                               | Printed on Anti-Ci<br>Variable Height Retractab<br>Silver Hardw<br>Printed On Anti Ci<br>Telescopic P<br>Graphic Tensi<br>Molded Carryin                                                                                                                                                                                                                                                                                                                                                                                                                                                                                                                                                                                                                                                                                                                                                                                                                                                                                                                                                                                                                                                                                                                                                                                                                                                                                                                                                                                                                                                                                                                                                                                                                                                                                                                                                                                                                                                                                                                                                                                       | url Vinyl<br>de Banner Stand<br>are<br>url Vinyl<br>Pole<br>oner<br>g Bag                                                        |                   |       |
|                                         | Graphic Size: 31.5"W X 29.5"H – 83.35"H                                                                                                                                                                                                                                                                                                                                                                                                                                                                                                                                                                                                                                                                                                                                                                                                                                                                                                                                                                                                                                                                                                                                                                                                                                                                                                                                                                                                                                                                                                                                                                                                                                                                                                                                                                                                                                                                                                                                                                                                                                                                                        | Price<br>\$375.00                                                                                                                | Quantity          | Total |
| Orient 318                              | Printed on Anti-Ci<br>Retractable Banne<br>Black or Silver Ha<br>Printed On Anti<br>3 Piece Shock Cor<br>Padded Carryin                                                                                                                                                                                                                                                                                                                                                                                                                                                                                                                                                                                                                                                                                                                                                                                                                                                                                                                                                                                                                                                                                                                                                                                                                                                                                                                                                                                                                                                                                                                                                                                                                                                                                                                                                                                                                                                                                                                                                                                                        | url Vinyl<br>er Stand<br>ardware<br>url Vinyl<br>ded Pole                                                                        |                   |       |
|                                         | Graphic Sizes:                                                                                                                                                                                                                                                                                                                                                                                                                                                                                                                                                                                                                                                                                                                                                                                                                                                                                                                                                                                                                                                                                                                                                                                                                                                                                                                                                                                                                                                                                                                                                                                                                                                                                                                                                                                                                                                                                                                                                                                                                                                                                                                 | Price                                                                                                                            | Quantity          | Total |
|                                         | <u>Orient 800</u> : 31.5"W x 83.25"H                                                                                                                                                                                                                                                                                                                                                                                                                                                                                                                                                                                                                                                                                                                                                                                                                                                                                                                                                                                                                                                                                                                                                                                                                                                                                                                                                                                                                                                                                                                                                                                                                                                                                                                                                                                                                                                                                                                                                                                                                                                                                           | \$350.00                                                                                                                         |                   |       |
|                                         | Orient 920: 35.5"W x 83.25"H                                                                                                                                                                                                                                                                                                                                                                                                                                                                                                                                                                                                                                                                                                                                                                                                                                                                                                                                                                                                                                                                                                                                                                                                                                                                                                                                                                                                                                                                                                                                                                                                                                                                                                                                                                                                                                                                                                                                                                                                                                                                                                   | \$400.00                                                                                                                         |                   |       |
| 1                                       | Orient 1000: 39.25"W x 83.25"H                                                                                                                                                                                                                                                                                                                                                                                                                                                                                                                                                                                                                                                                                                                                                                                                                                                                                                                                                                                                                                                                                                                                                                                                                                                                                                                                                                                                                                                                                                                                                                                                                                                                                                                                                                                                                                                                                                                                                                                                                                                                                                 | \$450.00                                                                                                                         |                   |       |
|                                         | Orient 800-2 (Double Sided): 31.5"W x 83.25"H                                                                                                                                                                                                                                                                                                                                                                                                                                                                                                                                                                                                                                                                                                                                                                                                                                                                                                                                                                                                                                                                                                                                                                                                                                                                                                                                                                                                                                                                                                                                                                                                                                                                                                                                                                                                                                                                                                                                                                                                                                                                                  | \$525.00                                                                                                                         |                   |       |
|                                         | Orient 920-2 (Double Sided): 35.5"W x 83.25"H                                                                                                                                                                                                                                                                                                                                                                                                                                                                                                                                                                                                                                                                                                                                                                                                                                                                                                                                                                                                                                                                                                                                                                                                                                                                                                                                                                                                                                                                                                                                                                                                                                                                                                                                                                                                                                                                                                                                                                                                                                                                                  | \$575.00                                                                                                                         |                   |       |
|                                         | Orient 1000-2 (Double Sided): 39.25"W x 83.25"H                                                                                                                                                                                                                                                                                                                                                                                                                                                                                                                                                                                                                                                                                                                                                                                                                                                                                                                                                                                                                                                                                                                                                                                                                                                                                                                                                                                                                                                                                                                                                                                                                                                                                                                                                                                                                                                                                                                                                                                                                                                                                | \$625.00                                                                                                                         |                   |       |
| Time Time Time Time Time Time Time Time | Silver Hardw<br>Interchangeable Grapj<br>Telescopic P<br>Tension Con<br>Molded Carryin                                                                                                                                                                                                                                                                                                                                                                                                                                                                                                                                                                                                                                                                                                                                                                                                                                                                                                                                                                                                                                                                                                                                                                                                                                                                                                                                                                                                                                                                                                                                                                                                                                                                                                                                                                                                                                                                                                                                                                                                                                         | hic Cassette<br>Pole<br>trol<br>g Bag                                                                                            |                   |       |
|                                         | Graphic Size 31.5"W x 29.5" To 83.35"H                                                                                                                                                                                                                                                                                                                                                                                                                                                                                                                                                                                                                                                                                                                                                                                                                                                                                                                                                                                                                                                                                                                                                                                                                                                                                                                                                                                                                                                                                                                                                                                                                                                                                                                                                                                                                                                                                                                                                                                                                                                                                         | Price<br>\$420.00                                                                                                                | Quantity          | Total |
| \scend _                                |                                                                                                                                                                                                                                                                                                                                                                                                                                                                                                                                                                                                                                                                                                                                                                                                                                                                                                                                                                                                                                                                                                                                                                                                                                                                                                                                                                                                                                                                                                                                                                                                                                                                                                                                                                                                                                                                                                                                                                                                                                                                                                                                |                                                                                                                                  |                   |       |
| GALVETON                                | Retractable Bannis Black Hardwin Dye Sub Fabric Carrying Ba Graphic Size:  Ascend 52: 52"W x 80"H  Ascend 68: 68"W x 80"H                                                                                                                                                                                                                                                                                                                                                                                                                                                                                                                                                                                                                                                                                                                                                                                                                                                                                                                                                                                                                                                                                                                                                                                                                                                                                                                                                                                                                                                                                                                                                                                                                                                                                                                                                                                                                                                                                                                                                                                                      | are<br>Print                                                                                                                     | Quantity          | Total |
| GALVETON                                | Black Hardw<br>Dye Sub Fabric<br>Carrying Ba<br>Graphic Size:<br>Ascend 52: 52"W x 80"H                                                                                                                                                                                                                                                                                                                                                                                                                                                                                                                                                                                                                                                                                                                                                                                                                                                                                                                                                                                                                                                                                                                                                                                                                                                                                                                                                                                                                                                                                                                                                                                                                                                                                                                                                                                                                                                                                                                                                                                                                                        | Price \$1,435.00 \$1,775.00 \$1 x 70"H anner Stand door X Base                                                                   | Quantity          | Total |
| GALVETON                                | Black Hardwonder Dye Sub Fabric Carrying Base Graphic Size:  Ascend 52: 52"W x 80"H  Ascend 68: 68"W x 80"H  Graphic Size 34"W 8.2' Indoor/Outdoor Base Outdoor Spike Or Indoor Carrying Base Graphic Base Garrying Base Graphic Size 34"W 8.2' Indoor/Outdoor Spike Or Indoor | Price \$1,435.00 \$1,775.00  V x 70"H anner Stand door X Base ag Price                                                           | Quantity Quantity | Total |
| 9                                       | Black Hardwonder Dye Sub Fabric Carrying Between Size:  Ascend 52: 52"W x 80"H  Ascend 68: 68"W x 80"H  Graphic Size 34"W 8.2' Indoor/Outdoor Between Size Outdoor Spike Or Indoor Spike Or In | Price \$1,435.00 \$1,775.00  V x 70"H anner Stand door X Base ag                                                                 |                   |       |
| GALVETON                                | Black Hardwonder Dye Sub Fabric Carrying Base Graphic Size:  Ascend 52: 52"W x 80"H  Ascend 68: 68"W x 80"H  Graphic Size 34"W 8.2' Indoor/Outdoor Boottoor Spike Or Indoor Spike Or Indoor Carrying Base TearDrop: One-Sided Print                                                                                                                                                                                                                                                                                                                                                                                                                                                                                                                                                                                                                                                                                                                                                                                                                                                                                                                                                                                                                                                                                                                                                                                                                                                                                                                                                                                                                                                                                                                                                                                                                                                                                                                                                                                                                                                                                            | Price \$1,435.00 \$1,775.00  V x 70"H anner Stand door X Base ag Price \$275.00 \$375.00  W x 94.5"H Banner Stand door X Base ag | Quantity          | Total |
| earDrop                                 | Black Hardwo Dye Sub Fabric Carrying Be Graphic Size:  Ascend 52: 52"W x 80"H  Ascend 68: 68"W x 80"H  Graphic Size 34"W 8.2' Indoor/Outdoor By Outdoor Spike Or Ind Carrying Be  TearDrop: One-Sided Print Tear Drop-2: Two-Sided Print  Graphic Size 23.6"W 9.84' Indoor/Outdoor By Outdoor Spike Or Ind Outdoor Spike Or Ind                                                                                                                                                                                                                                                                                                                                                                                                                                                                                                                                                                                                                                                                                                                                                                                                                                                                                                                                                                                                                                                                                                                                                                                                                                                                                                                                                                                                                                                                                                                                                                                                                                                                                                                                                                                                | Price \$1,435.00 \$1,775.00  V x 70"H anner Stand door X Base ag Price \$275.00 \$375.00  V x 94.5"H Banner Stand door X Base    |                   |       |