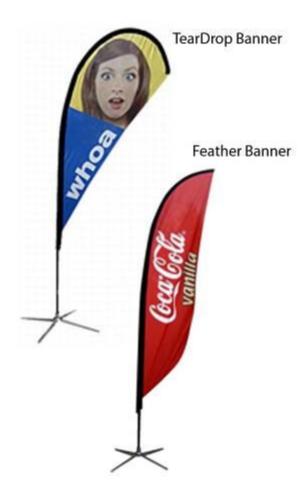

| Banner Stands                           | Description Of Item                                                                                                                                                                                                                                                                                                                                                                                                                                                                                                                                                                                                                                                                                                                                                                                                                                                                                                                                                                                                                                                                                                                                                                                                                                                                                                                                                                                                                                                                                                                                                                                                                                                                                                                                                                                                                                                                                                                                                                                                                                                                                                            | Price Per Item                                                                                                                   | Quantity          | Total |
|-----------------------------------------|--------------------------------------------------------------------------------------------------------------------------------------------------------------------------------------------------------------------------------------------------------------------------------------------------------------------------------------------------------------------------------------------------------------------------------------------------------------------------------------------------------------------------------------------------------------------------------------------------------------------------------------------------------------------------------------------------------------------------------------------------------------------------------------------------------------------------------------------------------------------------------------------------------------------------------------------------------------------------------------------------------------------------------------------------------------------------------------------------------------------------------------------------------------------------------------------------------------------------------------------------------------------------------------------------------------------------------------------------------------------------------------------------------------------------------------------------------------------------------------------------------------------------------------------------------------------------------------------------------------------------------------------------------------------------------------------------------------------------------------------------------------------------------------------------------------------------------------------------------------------------------------------------------------------------------------------------------------------------------------------------------------------------------------------------------------------------------------------------------------------------------|----------------------------------------------------------------------------------------------------------------------------------|-------------------|-------|
| Barracuda                               | Printed on Anti-Ci<br>Variable Height Retractab<br>Silver Hardw<br>Printed On Anti Ci<br>Telescopic P<br>Graphic Tensi<br>Molded Carryin                                                                                                                                                                                                                                                                                                                                                                                                                                                                                                                                                                                                                                                                                                                                                                                                                                                                                                                                                                                                                                                                                                                                                                                                                                                                                                                                                                                                                                                                                                                                                                                                                                                                                                                                                                                                                                                                                                                                                                                       | url Vinyl<br>de Banner Stand<br>are<br>url Vinyl<br>Pole<br>oner<br>g Bag                                                        |                   |       |
|                                         | Graphic Size: 31.5"W X 29.5"H – 83.35"H                                                                                                                                                                                                                                                                                                                                                                                                                                                                                                                                                                                                                                                                                                                                                                                                                                                                                                                                                                                                                                                                                                                                                                                                                                                                                                                                                                                                                                                                                                                                                                                                                                                                                                                                                                                                                                                                                                                                                                                                                                                                                        | Price<br>\$375.00                                                                                                                | Quantity          | Total |
| Orient 318                              | Printed on Anti-Ci<br>Retractable Banne<br>Black or Silver Ha<br>Printed On Anti<br>3 Piece Shock Cor<br>Padded Carryin                                                                                                                                                                                                                                                                                                                                                                                                                                                                                                                                                                                                                                                                                                                                                                                                                                                                                                                                                                                                                                                                                                                                                                                                                                                                                                                                                                                                                                                                                                                                                                                                                                                                                                                                                                                                                                                                                                                                                                                                        | url Vinyl<br>er Stand<br>ardware<br>url Vinyl<br>ded Pole                                                                        |                   |       |
|                                         | Graphic Sizes:                                                                                                                                                                                                                                                                                                                                                                                                                                                                                                                                                                                                                                                                                                                                                                                                                                                                                                                                                                                                                                                                                                                                                                                                                                                                                                                                                                                                                                                                                                                                                                                                                                                                                                                                                                                                                                                                                                                                                                                                                                                                                                                 | Price                                                                                                                            | Quantity          | Total |
|                                         | <u>Orient 800</u> : 31.5"W x 83.25"H                                                                                                                                                                                                                                                                                                                                                                                                                                                                                                                                                                                                                                                                                                                                                                                                                                                                                                                                                                                                                                                                                                                                                                                                                                                                                                                                                                                                                                                                                                                                                                                                                                                                                                                                                                                                                                                                                                                                                                                                                                                                                           | \$350.00                                                                                                                         |                   |       |
|                                         | Orient 920: 35.5"W x 83.25"H                                                                                                                                                                                                                                                                                                                                                                                                                                                                                                                                                                                                                                                                                                                                                                                                                                                                                                                                                                                                                                                                                                                                                                                                                                                                                                                                                                                                                                                                                                                                                                                                                                                                                                                                                                                                                                                                                                                                                                                                                                                                                                   | \$400.00                                                                                                                         |                   |       |
| 1                                       | Orient 1000: 39.25"W x 83.25"H                                                                                                                                                                                                                                                                                                                                                                                                                                                                                                                                                                                                                                                                                                                                                                                                                                                                                                                                                                                                                                                                                                                                                                                                                                                                                                                                                                                                                                                                                                                                                                                                                                                                                                                                                                                                                                                                                                                                                                                                                                                                                                 | \$450.00                                                                                                                         |                   |       |
|                                         | Orient 800-2 (Double Sided): 31.5"W x 83.25"H                                                                                                                                                                                                                                                                                                                                                                                                                                                                                                                                                                                                                                                                                                                                                                                                                                                                                                                                                                                                                                                                                                                                                                                                                                                                                                                                                                                                                                                                                                                                                                                                                                                                                                                                                                                                                                                                                                                                                                                                                                                                                  | \$525.00                                                                                                                         |                   |       |
|                                         | Orient 920-2 (Double Sided): 35.5"W x 83.25"H                                                                                                                                                                                                                                                                                                                                                                                                                                                                                                                                                                                                                                                                                                                                                                                                                                                                                                                                                                                                                                                                                                                                                                                                                                                                                                                                                                                                                                                                                                                                                                                                                                                                                                                                                                                                                                                                                                                                                                                                                                                                                  | \$575.00                                                                                                                         |                   |       |
|                                         | Orient 1000-2 (Double Sided): 39.25"W x 83.25"H                                                                                                                                                                                                                                                                                                                                                                                                                                                                                                                                                                                                                                                                                                                                                                                                                                                                                                                                                                                                                                                                                                                                                                                                                                                                                                                                                                                                                                                                                                                                                                                                                                                                                                                                                                                                                                                                                                                                                                                                                                                                                | \$625.00                                                                                                                         |                   |       |
| Time Time Time Time Time Time Time Time | Silver Hardw<br>Interchangeable Grapj<br>Telescopic P<br>Tension Con<br>Molded Carryin                                                                                                                                                                                                                                                                                                                                                                                                                                                                                                                                                                                                                                                                                                                                                                                                                                                                                                                                                                                                                                                                                                                                                                                                                                                                                                                                                                                                                                                                                                                                                                                                                                                                                                                                                                                                                                                                                                                                                                                                                                         | hic Cassette<br>Pole<br>trol<br>g Bag                                                                                            |                   |       |
|                                         | Graphic Size 31.5"W x 29.5" To 83.35"H                                                                                                                                                                                                                                                                                                                                                                                                                                                                                                                                                                                                                                                                                                                                                                                                                                                                                                                                                                                                                                                                                                                                                                                                                                                                                                                                                                                                                                                                                                                                                                                                                                                                                                                                                                                                                                                                                                                                                                                                                                                                                         | Price<br>\$420.00                                                                                                                | Quantity          | Total |
| \scend _                                |                                                                                                                                                                                                                                                                                                                                                                                                                                                                                                                                                                                                                                                                                                                                                                                                                                                                                                                                                                                                                                                                                                                                                                                                                                                                                                                                                                                                                                                                                                                                                                                                                                                                                                                                                                                                                                                                                                                                                                                                                                                                                                                                |                                                                                                                                  |                   |       |
| GALVETON                                | Retractable Bannis Black Hardwin Dye Sub Fabric Carrying Ba Graphic Size:  Ascend 52: 52"W x 80"H  Ascend 68: 68"W x 80"H                                                                                                                                                                                                                                                                                                                                                                                                                                                                                                                                                                                                                                                                                                                                                                                                                                                                                                                                                                                                                                                                                                                                                                                                                                                                                                                                                                                                                                                                                                                                                                                                                                                                                                                                                                                                                                                                                                                                                                                                      | are<br>Print                                                                                                                     | Quantity          | Total |
| GALVETON                                | Black Hardw<br>Dye Sub Fabric<br>Carrying Ba<br>Graphic Size:<br>Ascend 52: 52"W x 80"H                                                                                                                                                                                                                                                                                                                                                                                                                                                                                                                                                                                                                                                                                                                                                                                                                                                                                                                                                                                                                                                                                                                                                                                                                                                                                                                                                                                                                                                                                                                                                                                                                                                                                                                                                                                                                                                                                                                                                                                                                                        | Price \$1,435.00 \$1,775.00 \$1 x 70"H anner Stand door X Base                                                                   | Quantity          | Total |
| GALVETON                                | Black Hardwonder Dye Sub Fabric Carrying Base Graphic Size:  Ascend 52: 52"W x 80"H  Ascend 68: 68"W x 80"H  Graphic Size 34"W 8.2' Indoor/Outdoor Base Outdoor Spike Or Indoor Carrying Base Graphic Base Garrying Base Graphic Size 34"W 8.2' Indoor/Outdoor Spike Or Indoor | Price \$1,435.00 \$1,775.00  V x 70"H anner Stand door X Base ag Price                                                           | Quantity Quantity | Total |
| 9                                       | Black Hardwonder Dye Sub Fabric Carrying Between Size:  Ascend 52: 52"W x 80"H  Ascend 68: 68"W x 80"H  Graphic Size 34"W 8.2' Indoor/Outdoor Between Size Outdoor Spike Or Indoor Spike Or In | Price \$1,435.00 \$1,775.00  V x 70"H anner Stand door X Base ag                                                                 |                   |       |
| GALVETON                                | Black Hardwonder Dye Sub Fabric Carrying Base Graphic Size:  Ascend 52: 52"W x 80"H  Ascend 68: 68"W x 80"H  Graphic Size 34"W 8.2' Indoor/Outdoor Boottoor Spike Or Indoor Spike Or Indoor Carrying Base TearDrop: One-Sided Print                                                                                                                                                                                                                                                                                                                                                                                                                                                                                                                                                                                                                                                                                                                                                                                                                                                                                                                                                                                                                                                                                                                                                                                                                                                                                                                                                                                                                                                                                                                                                                                                                                                                                                                                                                                                                                                                                            | Price \$1,435.00 \$1,775.00  V x 70"H anner Stand door X Base ag Price \$275.00 \$375.00  W x 94.5"H Banner Stand door X Base ag | Quantity          | Total |
| earDrop                                 | Black Hardwo Dye Sub Fabric Carrying Be Graphic Size:  Ascend 52: 52"W x 80"H  Ascend 68: 68"W x 80"H  Graphic Size 34"W 8.2' Indoor/Outdoor By Outdoor Spike Or Ind Carrying Be  TearDrop: One-Sided Print Tear Drop-2: Two-Sided Print  Graphic Size 23.6"W 9.84' Indoor/Outdoor By Outdoor Spike Or Ind Outdoor Spike Or Ind                                                                                                                                                                                                                                                                                                                                                                                                                                                                                                                                                                                                                                                                                                                                                                                                                                                                                                                                                                                                                                                                                                                                                                                                                                                                                                                                                                                                                                                                                                                                                                                                                                                                                                                                                                                                | Price \$1,435.00 \$1,775.00  V x 70"H anner Stand door X Base ag Price \$275.00 \$375.00  V x 94.5"H Banner Stand door X Base    |                   |       |