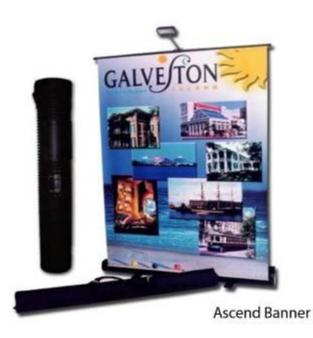

| Banner Stands                           | Description Of Item                                                                                                                                                                                                                                                                                                                                                                                                                                                                                                                                                                                                                                                                                                                                                                                                                                                                                                                                                                                                                                                                                                                                                                                                                                                                                                                                                                                                                                                                                                                                                                                                                                                                                                                                                                                                                                                                                                                                                                                                                                                                                                            | Price Per Item                                                                                                                   | Quantity          | Total |
|-----------------------------------------|--------------------------------------------------------------------------------------------------------------------------------------------------------------------------------------------------------------------------------------------------------------------------------------------------------------------------------------------------------------------------------------------------------------------------------------------------------------------------------------------------------------------------------------------------------------------------------------------------------------------------------------------------------------------------------------------------------------------------------------------------------------------------------------------------------------------------------------------------------------------------------------------------------------------------------------------------------------------------------------------------------------------------------------------------------------------------------------------------------------------------------------------------------------------------------------------------------------------------------------------------------------------------------------------------------------------------------------------------------------------------------------------------------------------------------------------------------------------------------------------------------------------------------------------------------------------------------------------------------------------------------------------------------------------------------------------------------------------------------------------------------------------------------------------------------------------------------------------------------------------------------------------------------------------------------------------------------------------------------------------------------------------------------------------------------------------------------------------------------------------------------|----------------------------------------------------------------------------------------------------------------------------------|-------------------|-------|
| Barracuda                               | Printed on Anti-Ci<br>Variable Height Retractab<br>Silver Hardw<br>Printed On Anti Ci<br>Telescopic P<br>Graphic Tensi<br>Molded Carryin                                                                                                                                                                                                                                                                                                                                                                                                                                                                                                                                                                                                                                                                                                                                                                                                                                                                                                                                                                                                                                                                                                                                                                                                                                                                                                                                                                                                                                                                                                                                                                                                                                                                                                                                                                                                                                                                                                                                                                                       | url Vinyl<br>de Banner Stand<br>are<br>url Vinyl<br>Pole<br>oner<br>g Bag                                                        |                   |       |
|                                         | Graphic Size: 31.5"W X 29.5"H – 83.35"H                                                                                                                                                                                                                                                                                                                                                                                                                                                                                                                                                                                                                                                                                                                                                                                                                                                                                                                                                                                                                                                                                                                                                                                                                                                                                                                                                                                                                                                                                                                                                                                                                                                                                                                                                                                                                                                                                                                                                                                                                                                                                        | Price<br>\$375.00                                                                                                                | Quantity          | Total |
| Orient 318                              | Printed on Anti-Ci<br>Retractable Banne<br>Black or Silver Ha<br>Printed On Anti<br>3 Piece Shock Cor<br>Padded Carryin                                                                                                                                                                                                                                                                                                                                                                                                                                                                                                                                                                                                                                                                                                                                                                                                                                                                                                                                                                                                                                                                                                                                                                                                                                                                                                                                                                                                                                                                                                                                                                                                                                                                                                                                                                                                                                                                                                                                                                                                        | url Vinyl<br>er Stand<br>ardware<br>url Vinyl<br>ded Pole                                                                        |                   |       |
|                                         | Graphic Sizes:                                                                                                                                                                                                                                                                                                                                                                                                                                                                                                                                                                                                                                                                                                                                                                                                                                                                                                                                                                                                                                                                                                                                                                                                                                                                                                                                                                                                                                                                                                                                                                                                                                                                                                                                                                                                                                                                                                                                                                                                                                                                                                                 | Price                                                                                                                            | Quantity          | Total |
|                                         | <u>Orient 800</u> : 31.5"W x 83.25"H                                                                                                                                                                                                                                                                                                                                                                                                                                                                                                                                                                                                                                                                                                                                                                                                                                                                                                                                                                                                                                                                                                                                                                                                                                                                                                                                                                                                                                                                                                                                                                                                                                                                                                                                                                                                                                                                                                                                                                                                                                                                                           | \$350.00                                                                                                                         |                   |       |
|                                         | Orient 920: 35.5"W x 83.25"H                                                                                                                                                                                                                                                                                                                                                                                                                                                                                                                                                                                                                                                                                                                                                                                                                                                                                                                                                                                                                                                                                                                                                                                                                                                                                                                                                                                                                                                                                                                                                                                                                                                                                                                                                                                                                                                                                                                                                                                                                                                                                                   | \$400.00                                                                                                                         |                   |       |
| 1                                       | Orient 1000: 39.25"W x 83.25"H                                                                                                                                                                                                                                                                                                                                                                                                                                                                                                                                                                                                                                                                                                                                                                                                                                                                                                                                                                                                                                                                                                                                                                                                                                                                                                                                                                                                                                                                                                                                                                                                                                                                                                                                                                                                                                                                                                                                                                                                                                                                                                 | \$450.00                                                                                                                         |                   |       |
|                                         | Orient 800-2 (Double Sided): 31.5"W x 83.25"H                                                                                                                                                                                                                                                                                                                                                                                                                                                                                                                                                                                                                                                                                                                                                                                                                                                                                                                                                                                                                                                                                                                                                                                                                                                                                                                                                                                                                                                                                                                                                                                                                                                                                                                                                                                                                                                                                                                                                                                                                                                                                  | \$525.00                                                                                                                         |                   |       |
|                                         | Orient 920-2 (Double Sided): 35.5"W x 83.25"H                                                                                                                                                                                                                                                                                                                                                                                                                                                                                                                                                                                                                                                                                                                                                                                                                                                                                                                                                                                                                                                                                                                                                                                                                                                                                                                                                                                                                                                                                                                                                                                                                                                                                                                                                                                                                                                                                                                                                                                                                                                                                  | \$575.00                                                                                                                         |                   |       |
|                                         | Orient 1000-2 (Double Sided): 39.25"W x 83.25"H                                                                                                                                                                                                                                                                                                                                                                                                                                                                                                                                                                                                                                                                                                                                                                                                                                                                                                                                                                                                                                                                                                                                                                                                                                                                                                                                                                                                                                                                                                                                                                                                                                                                                                                                                                                                                                                                                                                                                                                                                                                                                | \$625.00                                                                                                                         |                   |       |
| Time Time Time Time Time Time Time Time | Silver Hardw<br>Interchangeable Grapj<br>Telescopic P<br>Tension Con<br>Molded Carryin                                                                                                                                                                                                                                                                                                                                                                                                                                                                                                                                                                                                                                                                                                                                                                                                                                                                                                                                                                                                                                                                                                                                                                                                                                                                                                                                                                                                                                                                                                                                                                                                                                                                                                                                                                                                                                                                                                                                                                                                                                         | hic Cassette<br>Pole<br>trol<br>g Bag                                                                                            |                   |       |
|                                         | Graphic Size 31.5"W x 29.5" To 83.35"H                                                                                                                                                                                                                                                                                                                                                                                                                                                                                                                                                                                                                                                                                                                                                                                                                                                                                                                                                                                                                                                                                                                                                                                                                                                                                                                                                                                                                                                                                                                                                                                                                                                                                                                                                                                                                                                                                                                                                                                                                                                                                         | Price<br>\$420.00                                                                                                                | Quantity          | Total |
| \scend _                                |                                                                                                                                                                                                                                                                                                                                                                                                                                                                                                                                                                                                                                                                                                                                                                                                                                                                                                                                                                                                                                                                                                                                                                                                                                                                                                                                                                                                                                                                                                                                                                                                                                                                                                                                                                                                                                                                                                                                                                                                                                                                                                                                |                                                                                                                                  |                   |       |
| GALVETON                                | Retractable Bannis Black Hardwin Dye Sub Fabric Carrying Ba Graphic Size:  Ascend 52: 52"W x 80"H  Ascend 68: 68"W x 80"H                                                                                                                                                                                                                                                                                                                                                                                                                                                                                                                                                                                                                                                                                                                                                                                                                                                                                                                                                                                                                                                                                                                                                                                                                                                                                                                                                                                                                                                                                                                                                                                                                                                                                                                                                                                                                                                                                                                                                                                                      | are<br>Print                                                                                                                     | Quantity          | Total |
| GALVETON                                | Black Hardw<br>Dye Sub Fabric<br>Carrying Ba<br>Graphic Size:<br>Ascend 52: 52"W x 80"H                                                                                                                                                                                                                                                                                                                                                                                                                                                                                                                                                                                                                                                                                                                                                                                                                                                                                                                                                                                                                                                                                                                                                                                                                                                                                                                                                                                                                                                                                                                                                                                                                                                                                                                                                                                                                                                                                                                                                                                                                                        | Price \$1,435.00 \$1,775.00 \$1 x 70"H anner Stand door X Base                                                                   | Quantity          | Total |
| GALVETON                                | Black Hardwonder Dye Sub Fabric Carrying Base Graphic Size:  Ascend 52: 52"W x 80"H  Ascend 68: 68"W x 80"H  Graphic Size 34"W 8.2' Indoor/Outdoor Base Outdoor Spike Or Indoor Carrying Base Graphic Base Garrying Base Graphic Size 34"W 8.2' Indoor/Outdoor Spike Or Indoor | Price \$1,435.00 \$1,775.00  V x 70"H anner Stand door X Base ag Price                                                           | Quantity Quantity | Total |
| 9                                       | Black Hardwonder Dye Sub Fabric Carrying Between Size:  Ascend 52: 52"W x 80"H  Ascend 68: 68"W x 80"H  Graphic Size 34"W 8.2' Indoor/Outdoor Between Size Outdoor Spike Or Indoor Spike Or In | Price \$1,435.00 \$1,775.00  V x 70"H anner Stand door X Base ag                                                                 |                   |       |
| GALVETON                                | Black Hardwonder Dye Sub Fabric Carrying Base Graphic Size:  Ascend 52: 52"W x 80"H  Ascend 68: 68"W x 80"H  Graphic Size 34"W 8.2' Indoor/Outdoor Boottoor Spike Or Indoor Spike Or Indoor Carrying Base TearDrop: One-Sided Print                                                                                                                                                                                                                                                                                                                                                                                                                                                                                                                                                                                                                                                                                                                                                                                                                                                                                                                                                                                                                                                                                                                                                                                                                                                                                                                                                                                                                                                                                                                                                                                                                                                                                                                                                                                                                                                                                            | Price \$1,435.00 \$1,775.00  V x 70"H anner Stand door X Base ag Price \$275.00 \$375.00  W x 94.5"H Banner Stand door X Base ag | Quantity          | Total |
| earDrop                                 | Black Hardwo Dye Sub Fabric Carrying Be Graphic Size:  Ascend 52: 52"W x 80"H  Ascend 68: 68"W x 80"H  Graphic Size 34"W 8.2' Indoor/Outdoor By Outdoor Spike Or Ind Carrying Be  TearDrop: One-Sided Print Tear Drop-2: Two-Sided Print  Graphic Size 23.6"W 9.84' Indoor/Outdoor By Outdoor Spike Or Ind Outdoor Spike Or Ind                                                                                                                                                                                                                                                                                                                                                                                                                                                                                                                                                                                                                                                                                                                                                                                                                                                                                                                                                                                                                                                                                                                                                                                                                                                                                                                                                                                                                                                                                                                                                                                                                                                                                                                                                                                                | Price \$1,435.00 \$1,775.00  V x 70"H anner Stand door X Base ag Price \$275.00 \$375.00  V x 94.5"H Banner Stand door X Base    |                   |       |