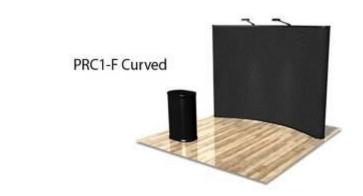

| Pop Up Displays   | Desc                                                                       | Description Of Item                                                           |                         |       |
|-------------------|----------------------------------------------------------------------------|-------------------------------------------------------------------------------|-------------------------|-------|
| PRC5-F<br>Curved  | Frame, Channel Bars, 3 Front Fa                                            | c Pop Up Includes:<br>abric Panels, 2 End Fabric<br>ase To Counter Conversion |                         | 3,    |
|                   |                                                                            | Price                                                                         | Quantity                | Total |
|                   | Display Size: 98.5"W X 88"H                                                | \$1,155.00                                                                    |                         |       |
| PRC1-F<br>Curved  | Frame, Channel Bars, 4 Front Fa                                            | ic Pop Up Includes:<br>abric Panels, 2 End Fabric<br>ase To Counter Conversio |                         | i,    |
|                   | Display Size: 118.8"W X 94.4"H                                             | Price<br>\$1,393.00                                                           | Quantity                | Total |
| Serpentine        | 2 Frames, Channel Bars, 8 Front F                                          | Case To Counter Conver                                                        | sions                   |       |
| ****              | Display Size: 230.5"W X 88"H                                               | \$2,590.00                                                                    | Quantity                | Total |
| PRC5-G5<br>Curved | 8' Graph<br>Frame, Channel Bars, 3 Front Gra<br>Shipping Case, Case To Co  |                                                                               |                         | ts,   |
|                   | 7                                                                          | Price                                                                         | Quantity                | Total |
|                   | Display Size: 98.5"W X 88"H                                                | \$1,946.00                                                                    |                         |       |
| PRC1-G6<br>Curved | 10' Graph<br>Frame, Channel Bars, 4 Front Gra<br>Shipping Case, Case To Co |                                                                               |                         | ts,   |
|                   | Diselection 440 00041 V 04 4001                                            | Price                                                                         | Quantity                | Total |
|                   | Display Size: 118.8"W X 94.4"H                                             | \$2,167.00                                                                    |                         |       |
| PRC10-G0          |                                                                            | nic Pop Up Includes:<br>raphic Panels, 2 End Grap                             | hic Panels, 4 Lig       | jhts, |
| Serpentine .      | 2 Frames, Channel Bars, 8 Front Gr<br>2 Shipping Cases, 2 Case To 0        |                                                                               | Graphic Wraps           |       |
| Serpentine        |                                                                            |                                                                               | Graphic Wraps  Quantity | Total |