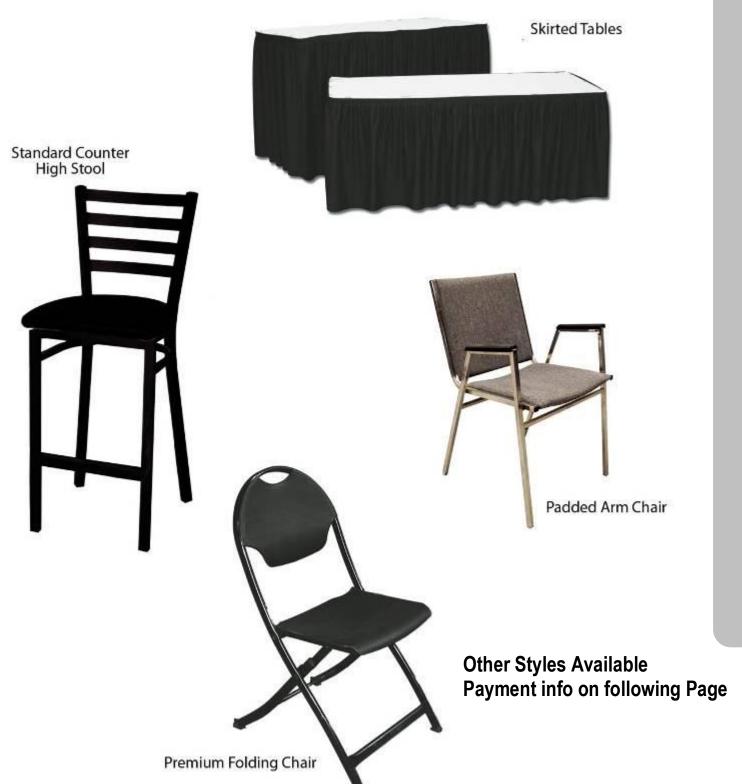

#### Each Small Booth Package (10X10)

8' Back Drape and 3' Siderail

- 1-6' Skirted Table
- 2- Folding Chairs
- 1- Wastebasket
- 1- ID Sign (7'X40")

Important Dates: Be sure to check all order forms for additional information and deadlines: