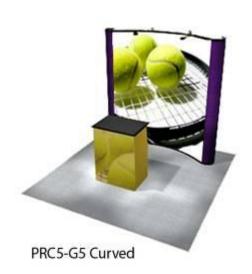

| Pop Up Displays   | Desc                                                                       | Description Of Item                                                           |                         |       |
|-------------------|----------------------------------------------------------------------------|-------------------------------------------------------------------------------|-------------------------|-------|
| PRC5-F<br>Curved  | Frame, Channel Bars, 3 Front Fa                                            | c Pop Up Includes:<br>abric Panels, 2 End Fabric<br>ase To Counter Conversion |                         | 3,    |
|                   |                                                                            | Price                                                                         | Quantity                | Total |
|                   | Display Size: 98.5"W X 88"H                                                | \$1,155.00                                                                    |                         |       |
| PRC1-F<br>Curved  | Frame, Channel Bars, 4 Front Fa                                            | ic Pop Up Includes:<br>abric Panels, 2 End Fabric<br>ase To Counter Conversio |                         | i,    |
|                   | Display Size: 118.8"W X 94.4"H                                             | Price<br>\$1,393.00                                                           | Quantity                | Total |
| Serpentine        | 2 Frames, Channel Bars, 8 Front F                                          | Case To Counter Conver                                                        | sions                   |       |
| ****              | Display Size: 230.5"W X 88"H                                               | \$2,590.00                                                                    | Quantity                | Total |
| PRC5-G5<br>Curved | 8' Graph<br>Frame, Channel Bars, 3 Front Gra<br>Shipping Case, Case To Co  |                                                                               |                         | ts,   |
|                   | 7                                                                          | Price                                                                         | Quantity                | Total |
|                   | Display Size: 98.5"W X 88"H                                                | \$1,946.00                                                                    |                         |       |
| PRC1-G6<br>Curved | 10' Graph<br>Frame, Channel Bars, 4 Front Gra<br>Shipping Case, Case To Co |                                                                               |                         | ts,   |
|                   | Diselection 440 00041 V 04 4001                                            | Price                                                                         | Quantity                | Total |
|                   | Display Size: 118.8"W X 94.4"H                                             | \$2,167.00                                                                    |                         |       |
| PRC10-G0          |                                                                            | nic Pop Up Includes:<br>raphic Panels, 2 End Grap                             | hic Panels, 4 Lig       | jhts, |
| Serpentine .      | 2 Frames, Channel Bars, 8 Front Gr<br>2 Shipping Cases, 2 Case To 0        |                                                                               | Graphic Wraps           |       |
| Serpentine        |                                                                            |                                                                               | Graphic Wraps  Quantity | Total |