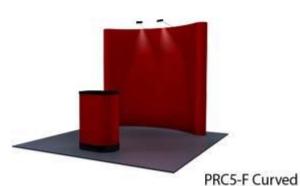

| Pop Up Displays   | Desc                                                                       | Description Of Item                                                           |                         |       |
|-------------------|----------------------------------------------------------------------------|-------------------------------------------------------------------------------|-------------------------|-------|
| PRC5-F<br>Curved  | Frame, Channel Bars, 3 Front Fa                                            | c Pop Up Includes:<br>abric Panels, 2 End Fabric<br>ase To Counter Conversion |                         | 3,    |
|                   |                                                                            | Price                                                                         | Quantity                | Total |
|                   | Display Size: 98.5"W X 88"H                                                | \$1,155.00                                                                    |                         |       |
| PRC1-F<br>Curved  | Frame, Channel Bars, 4 Front Fa                                            | ic Pop Up Includes:<br>abric Panels, 2 End Fabric<br>ase To Counter Conversio |                         | i,    |
|                   | Display Size: 118.8"W X 94.4"H                                             | Price<br>\$1,393.00                                                           | Quantity                | Total |
| Serpentine        | 2 Frames, Channel Bars, 8 Front F                                          | Case To Counter Conver                                                        | sions                   |       |
| ****              | Display Size: 230.5"W X 88"H                                               | \$2,590.00                                                                    | Quantity                | Total |
| PRC5-G5<br>Curved | 8' Graph<br>Frame, Channel Bars, 3 Front Gra<br>Shipping Case, Case To Co  |                                                                               |                         | ts,   |
|                   | 7                                                                          | Price                                                                         | Quantity                | Total |
|                   | Display Size: 98.5"W X 88"H                                                | \$1,946.00                                                                    |                         |       |
| PRC1-G6<br>Curved | 10' Graph<br>Frame, Channel Bars, 4 Front Gra<br>Shipping Case, Case To Co |                                                                               |                         | ts,   |
|                   | Diselection 440 00041 V 04 4001                                            | Price                                                                         | Quantity                | Total |
|                   | Display Size: 118.8"W X 94.4"H                                             | \$2,167.00                                                                    |                         |       |
| PRC10-G0          |                                                                            | nic Pop Up Includes:<br>raphic Panels, 2 End Grap                             | hic Panels, 4 Lig       | jhts, |
| Serpentine .      | 2 Frames, Channel Bars, 8 Front Gr<br>2 Shipping Cases, 2 Case To 0        |                                                                               | Graphic Wraps           |       |
| Serpentine        |                                                                            |                                                                               | Graphic Wraps  Quantity | Total |